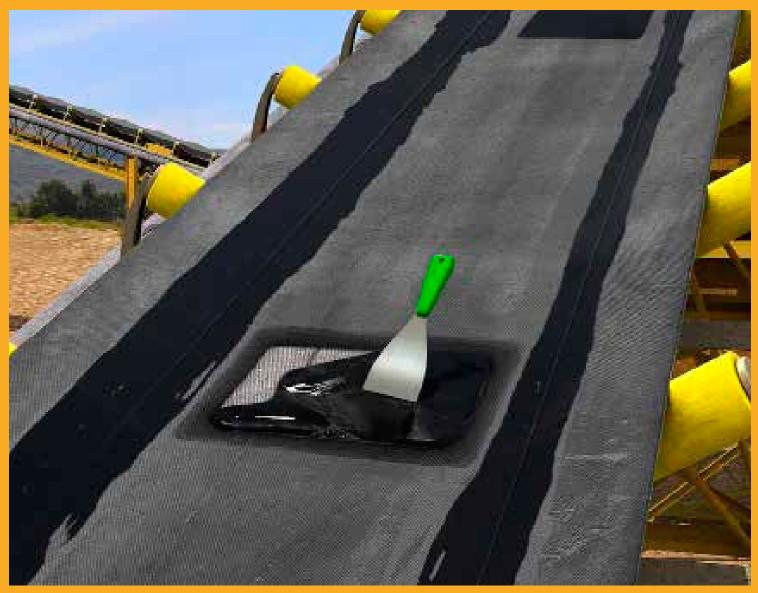

### REPAIR OF DEPTH AND SHALLOW CUTS, THROUGH IMPLEMENTATION WITH RUBBER PATCHES

### CONVEYOR BELTS DEDICATED FOR TRANSPORT OF LOOSE MATERIALS ARE EXPOSED TO LARGE LOADS, MECHANICAL AND WEAR DAMAGES

#### CHALLENGES

The convoyer belt at the Glogow mine could be stopped and put out of operation only for a short time. Belt punch placed on the wrong side of the belt required reprofiling and reparation.