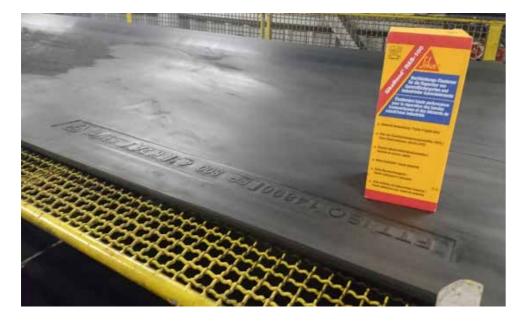

Belt before repair. Visible belt punch on the work side

#### SIKA SOLLUTIONS

**SikaBond® R & B-100** which was used for reparing convoyer belt is a high-quality elastomer designed to repair not only conveyor belts but also other industrial rubber elements.

**SikaBond® R&B-100** is complete material system, which allows for durable, fast and effective repair on textile and steel reinforced rubber conveyor betls in order to extand the belts useable serivce-life.