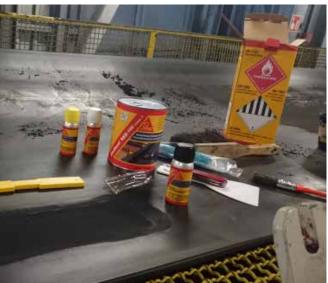

#### SIKA SOLLUTIONS

**SikaBond® R & B-100** which was used for reparing convoyer belt is a high-quality elastomer designed to repair not only conveyor belts but also other industrial rubber elements.

**SikaBond® R&B-100** is complete material system, which allows for durable, fast and effective repair on textile and steel reinforced rubber conveyor betls in order to extand the belts useable serivce-life.

#### SIKABOND<sup>®</sup> R&B-100 CHARACTERISTICS:

- Easy application even in situations where access is limited
- Rapid curing and fast commissioning at ambient temperature
- Good adhesion to mechanically prepared rubber structures
- High elasticity and tensile strength
- High chemical and mechanical resistance
- Self-leveling properties
- Application can also be carried out on inclined surfaces
- Safe for handling and use