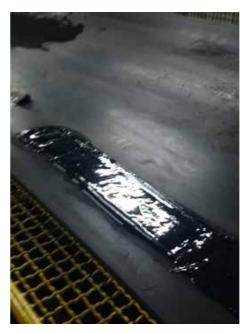

## **SIKA BOND®** - HIGH QUALITY ELASTOMER FOR BELTS CONVEYORS REPAIRS

Mechanical preparation of the belt surface

Repair made before equalization of surface

Belt surface prepared for application of Sika Bond R & B 100