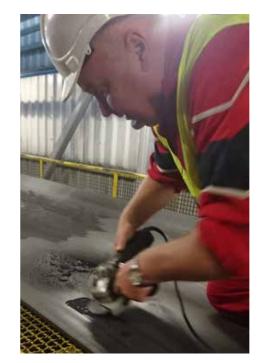

## **SIKA BOND®** - HIGH QUALITY ELASTOMER FOR BELTS CONVEYORS REPAIRS

Mechanical preparation of the belt surface

Repair made before equalization of surface

Belt surface prepared for application of Sika Bond R & B 100