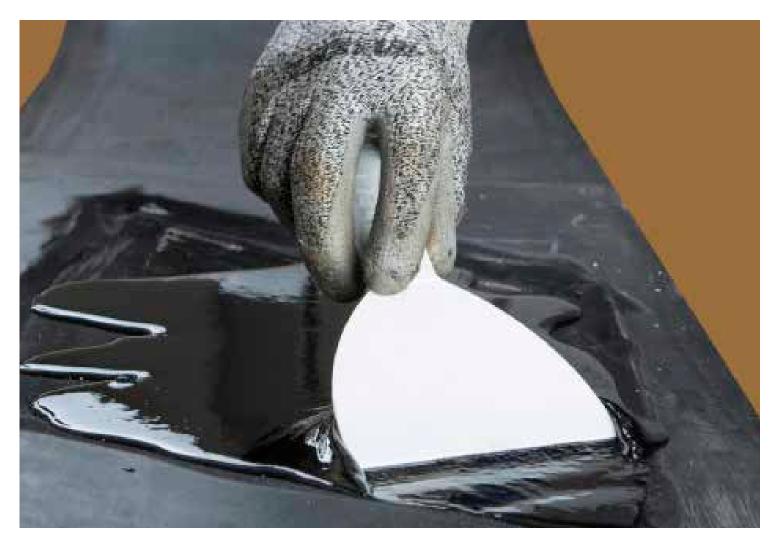

## **SIKA BOND®** - HIGH QUALITY ELASTOMER FOR BELTS CONVEYORS REPAIRS

Mechanical preparation of the belt surface

Repair made before equalization of surface

Belt surface prepared for application of Sika Bond R & B 100