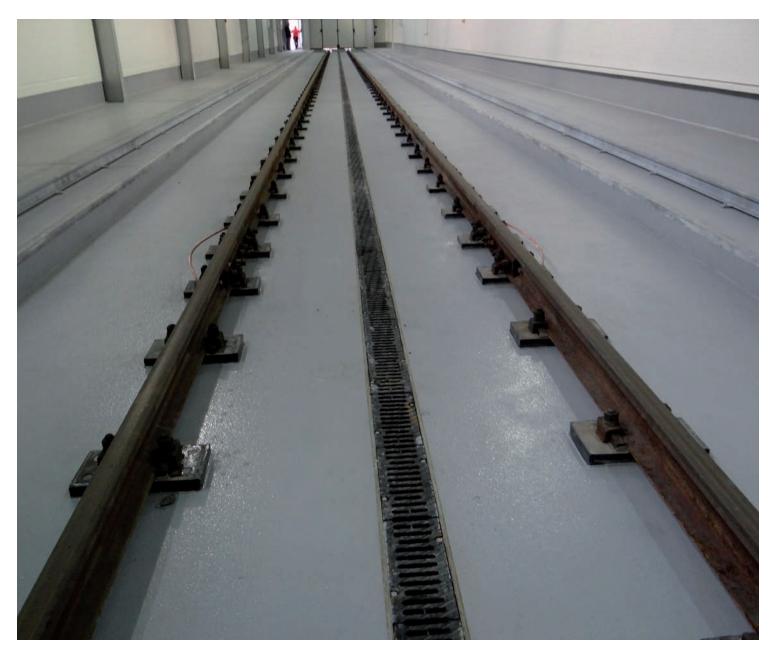

## DISCRETE FIXATION OF RAILS WITH ICOSIT® KC 340 SYSTEM

THE CONSTRUCTION OF THE RAPID CITY RAIL (SKM) TRAIN WASH AT THE WARSZAWA

**SZCZĘŚLIWICE STATION** was one part of a comprehensive modernization of the SKM technical and parking facility in Warsaw. The construction project included the track system, the traction network and the rolling stock service hall. An automatic train wash with a usable area of approximately 1100 m² located in the new hall is designed for year-round washing of rolling stock, 24 hours a day. It is equipped with a closed water circulation system and equipment allowing to wash trains at temperatures down to -25 °C. The train wash has its own water tanks and technological water treatment plant.

### PROJECT REQUIREMENTS

The rail trackage arranged inside the train wash hall required a solution allowing for discrete fixation of the track with rails fastened directly to the construction slab without steel anchor bolts in the concrete – it was crucial as they would be exposed to corrosion due to a moist environment of the train wash.

### SIKA SOLUTIONS

Icosit® KC rail fixing system was used to fix the rails in the rolling stock in Warsaw. Icosit® KC 340/7 is used for discrete (direct) resilient rail fixation to the reinforced concrete slab. This solution protects the structure against dynamic loads and reduces vibration and secondary (material) noise. It also enables direct

fixation of the rails without steel anchor bolts in the concrete. **Icosit® KC 340/7** is poured in a liquid form and hardens without shrinkage, perfectly adapting to the ground and allowing for precise alignment of rails. After curing it is characterized by high resilience. Material does not conduct electric charge.