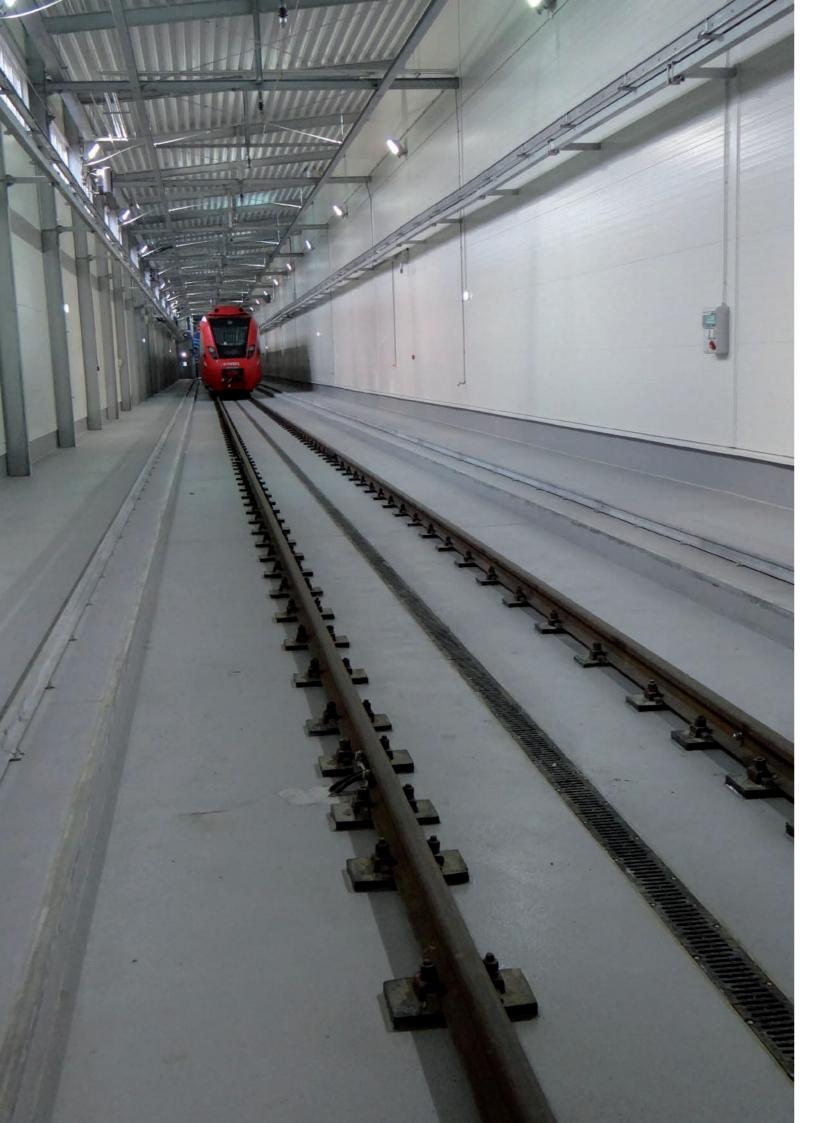

### PROJECT REQUIREMENTS

The rail trackage arranged inside the train wash hall required a solution allowing for discrete fixation of the track with rails fastened directly to the construction slab without steel anchor bolts in the concrete – it was crucial as they would be exposed to corrosion due to a moist environment of the train wash.

### SIKA SOLUTIONS

Icosit® KC rail fixing system was used to fix the rails in the rolling stock in Warsaw. Icosit® KC 340/7 is used for discrete (direct) resilient rail fixation to the reinforced concrete slab. This solution protects the structure against dynamic loads and reduces vibration and secondary (material) noise. It also enables direct

fixation of the rails without steel anchor bolts in the concrete. **Icosit® KC 340/7** is poured in a liquid form and hardens without shrinkage, perfectly adapting to the ground and allowing for precise alignment of rails. After curing it is characterized by high resilience. Material does not conduct electric charge.