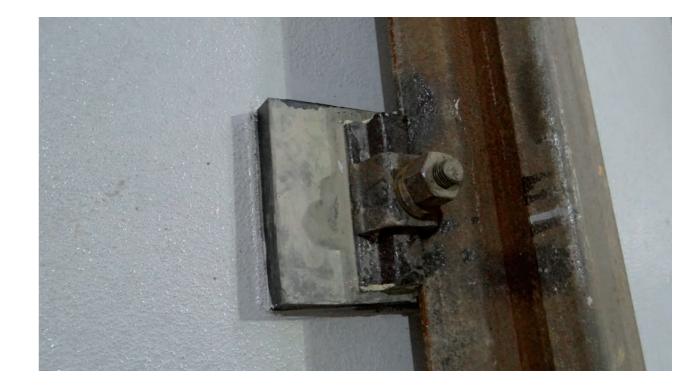

### SIKA SOLUTIONS

Icosit® KC rail fixing system was used to fix the rails in the rolling stock in Warsaw. Icosit® KC 340/7 is used for discrete (direct) resilient rail fixation to the reinforced concrete slab. This solution protects the structure against dynamic loads and reduces vibration and secondary (material) noise. It also enables direct

fixation of the rails without steel anchor bolts in the concrete. **Icosit® KC 340/7** is poured in a liquid form and hardens without shrinkage, perfectly adapting to the ground and allowing for precise alignment of rails. After curing it is characterized by high resilience. Material does not conduct electric charge.