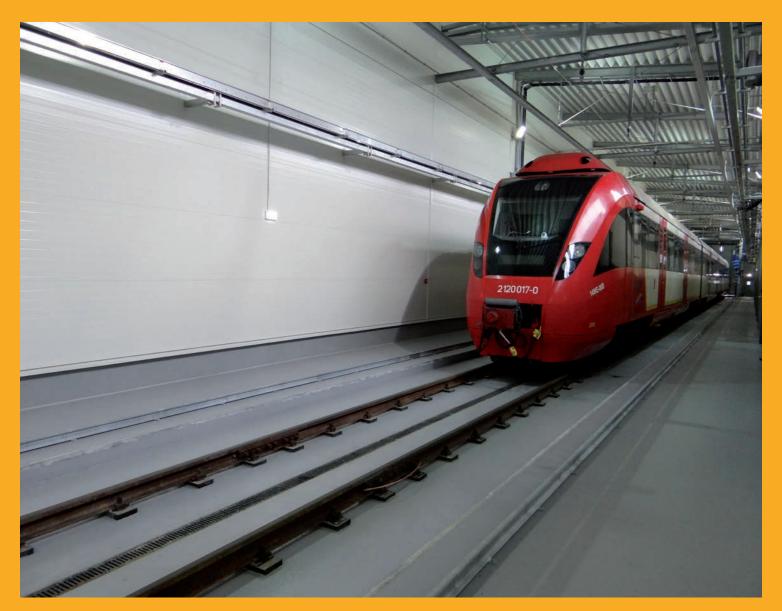

## DISCRETE FIXATION OF RAILS WITH ICOSIT® KC 340 SYSTEM

THE CONSTRUCTION OF THE RAPID CITY RAIL (SKM) TRAIN WASH AT THE WARSZAWA

**SZCZĘŚLIWICE STATION** was one part of a comprehensive modernization of the SKM technical and parking facility in Warsaw. The construction project included the track system, the traction network and the rolling stock service hall. An automatic train wash with a usable area of approximately 1100 m² located in the new hall is designed for year-round washing of rolling stock, 24 hours a day. It is equipped with a closed water circulation system and equipment allowing to wash trains at temperatures down to -25 °C. The train wash has its own water tanks and technological water treatment plant.

### PROJECT REQUIREMENTS

The rail trackage arranged inside the train wash hall required a solution allowing for discrete fixation of the track with rails fastened directly to the construction slab without steel anchor bolts in the concrete – it was crucial as they would be exposed to corrosion due to a moist environment of the train wash.