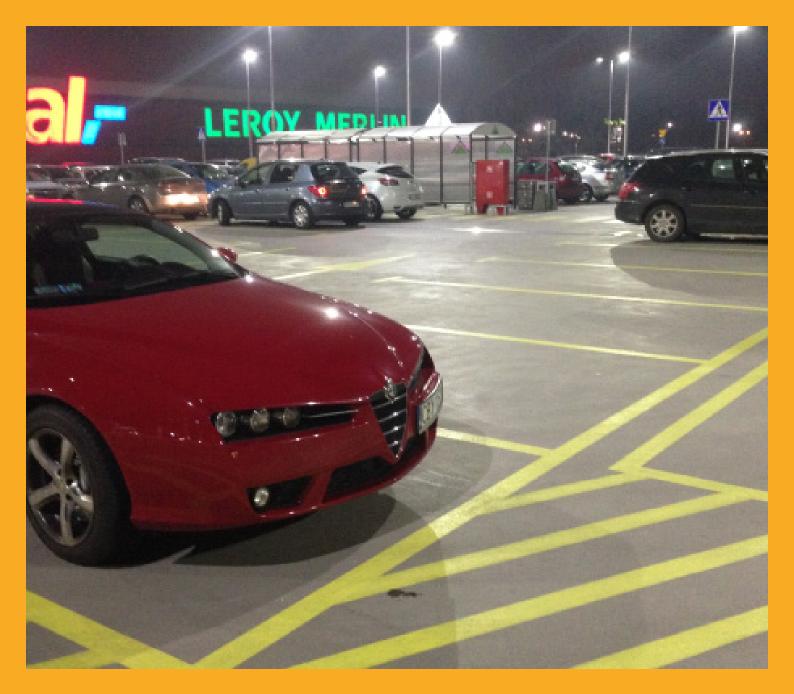

### PROJECT DESCRIPTION

To serve the clients who visit Manufaktura commercial center in Łódź, the investor decided to construct an additional 12,000 m² large parking deck in the area. Special multi-level park decks were constructed between May and November 2014.