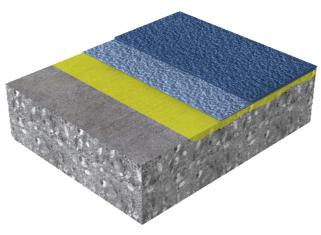

## 1. Sikafloor® pronto-RB58 SYSTEM FOR TOP DECK

### **SIKA SOLUTIONS**

According to the above requirements, the specified system by Sika Poland for this project was the Sikafloor® pronto-RB58 system for the top deck 6,000 m² and Sikafloor® Multidur-ES14 system for the intermediate floor 6,000 m².