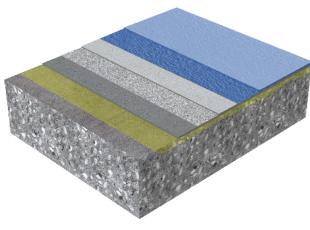

2. Sikafloor® Multidur-ES14 SYSTEM

FOR INTERMEDIATE DECK

PROJECT REQUIREMENTS

The main requirements of this project were high crack bridg-

ing ability even at low temperatures and a fast curing solution

due to the unstable weather conditions in the area, especially

### **SIKA SOLUTIONS**

According to the above requirements, the specified system by Sika Poland for this project was the Sikafloor® pronto-RB58 system for the top deck 6,000 m² and Sikafloor® Multidur-ES14 system for the intermediate floor 6,000 m².